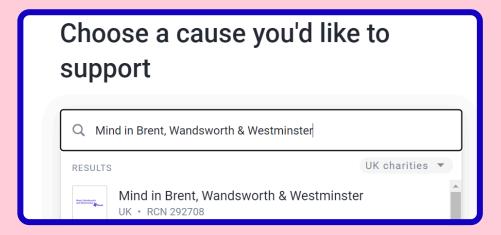

# JustGiving Instructions

Brent, Wandsworth and Westminster



## Step 1:

<u>Log into your account</u> and click 'Start Fundraising'. If you don't already have an account, it will prompt you to sign up.



## Step 2:

Click 'Yes', to the question "Are you raising money for a charity?'





# Step 3:

Search for Brent, Wandsworth & Westminster Mind and click select.



# Step 4:

Select what type of fundraising you are doing, from joining a mass running event, organising your own activity or just donating to a cause you care about. Once selected, it will ask you for more details about your fundraising and to set a fundraising target.

Tell us whether you are running a raffle or selling as your page may not be eligible for Gift Aid. Click <u>this article</u> for more information on Gift Aid.





## Step 5:

Personalise your page by sharing why you have chosen to raise money for BWW Mind. Then choose your Fundraising page URL - this is the link you'll be sharing with friends and family when asking them to donate.



Finally click 'Create your page'. Your Fundraising Page is now set up and ready to accept donations!

JustGiving automatically send the don