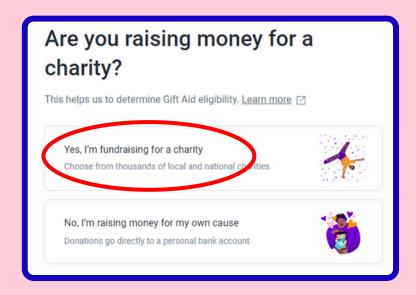

# JustGiving Instructions

Brent, Wandsworth and Westminster



## Step 1:

<u>Log into your account</u> and click 'Start Fundraising'. If you don't already have an account, it will prompt you to sign up.



## Step 2:

Click 'Yes', to the question "Are you raising money for a charity?'





# Step 3:

Search for Brent, Wandsworth & Westminster Mind and click select.



# Step 4:

Select what type of fundraising you are doing, from joining a mass running event, organising your own activity or just donating to a cause you care about. Once selected, it will ask you for more details about your fundraising and to set a fundraising target.

Tell us whether you are running a raffle or selling as your page may not be eligible for Gift Aid. Click <u>this article</u> for more information on Gift Aid.





## Step 5:

Personalise your page by sharing why you have chosen to raise money for BWW Mind. Then choose your Fundraising page URL - this is the link you'll be sharing with friends and family when asking them to donate.



Finally click 'Create your page'. Your Fundraising Page i