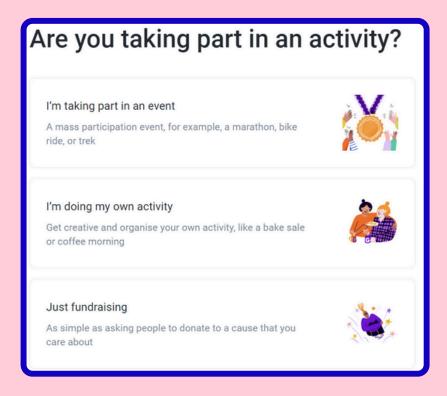

# Step 4:

Select what type of fundraising you are doing, from joining a mass running event, organising your own activity or just donating to a cause you care about. Once selected, it will ask you for more details about your fundraising and to set a fundraising target.