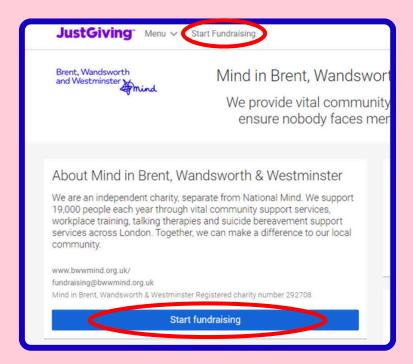

## Step 1:

<u>Log into your account</u> and click 'Start Fundraising'. If you don't already have an account, it will prompt you to sign up.